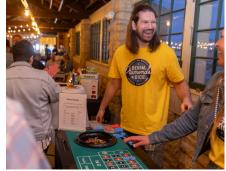

### RESULTS

Denim & Diamonds and Dice was a fun and successful way of supporting our local Meals on Wheels

Raised over \$40,000 for Meals on Wheels

All Live Auction items sold for above market value.

Near seating capacity for venue. Our max attendance is 200, attendance was 189, with an additional 20 participants that were online only.

#### **Celebrity Dealers**

- John Eischen
- Megan Kennedy
- Kali Aldrich
- Jordan Broers
- Sarah Bandy
- Jeanne Struckmann
- Kelly Calvert
- Dave Berg
- Robyn Ohashi
- Krista Ryan
- Jessie Allison
- Anthony McClellan
- Ryan Schneider
- Bucky Beeman
- Kim Ferraro
- Michele Valletta
- Renae Sanders